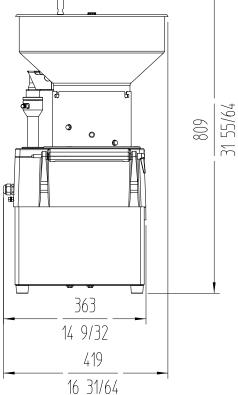

### External dimensions (WxDxH)

Width: 430 mm Depth: 420 mm Height: 810 mm

Net weight: 29.5 Kg