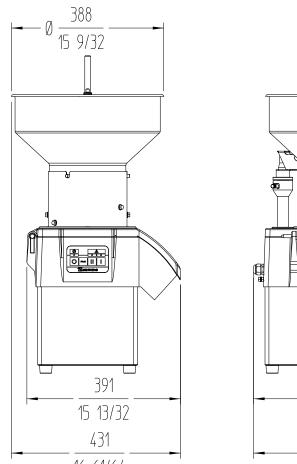

### External dimensions (WxDxH)

Width: 430 mm Depth: 420 mm Height: 810 mm

Net weight: 29.5 Kg