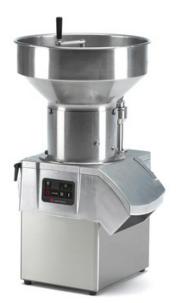

# **VEGETABLE PREPARATION MACHINE CA-62**

High-production vegetable cutter, up to 1000 Kg.

# SALES DESCRIPTION

Two-speed motor block + high-production semi-automatic hopper.

### NCLUDES

- $\checkmark$  Two-speed motor block.
- High production semi-automatic hopper.