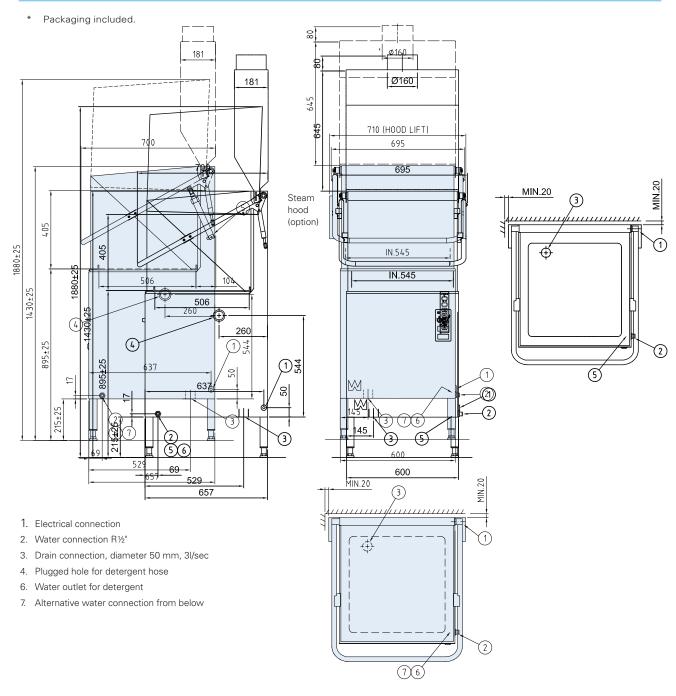

- \* Other voltages on request.
- \*\* Cabel 2.5m H07RN-F included.

| CONNECTION WATER, DRAIN AND VENTILATION              | WD-6C           |
|------------------------------------------------------|-----------------|
| Water quality, hardness (°dH)                        | 2-7             |
| Hot water connection 55-70°C (external thread)       | R ½"            |
| Drain connection, PP pipe (ø mm)                     | 50              |
| Water capacity, pressure (kPa)                       | 180**           |
| Water capacity, flow (litres/min)                    | 18              |
| Floor drain, capacity (litres/sec).                  | 3               |
| Heat load to the room (total, sensible, latent) (kW) | 2.3 / 1.7 / 0.6 |

<sup>\*\*</sup> If pressure / flow is lower the machine should be equipped with a break tank.

| SIZE AND WEIGHT FOR TRANSPORTATION | WD-6C        |
|------------------------------------|--------------|
| Size LxWxH (mm) *                  | 765x710x1560 |
| Weight (kg) *                      | 115          |