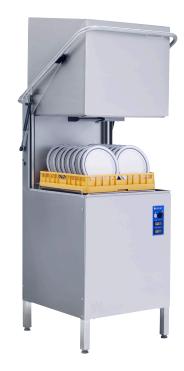

## HOOD TYPE DISHWASHER

## **FEATURES**

- Robust and reliable design in stainless steel with components that guarantee a durable and reliable operation for many years
- The machine has an energy saving heat and sound insulating double-skinned hood.
- A good working environment with the unique hood concept
- · Self-drained wash pump
- Large deep tank to protect against foaming
- Wash pump intake with strainer
- Easy servicing the machine is serviced