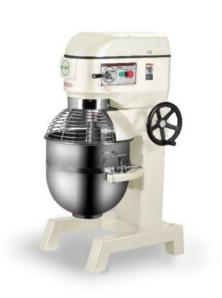

## **3-SPEED PLANETARY MIXER B60I**

**SKU:** B601

Machine for different types of dough such as pizza, bread, biscuits, croissants, brioches, cream puffs, sponge cake, shortcrust pastry, meringues, purees, various sauces, whipped cream, etc.. Casing coated with scratch-proof paint - bowl, whisk and grilled lid in stainless steel hook and spatula in aluminium - microswitch on bowl and lid - removable bowl - quick tool connection - 3-speed mechanical transmission with gear system - motor protection - bowl extraction slide only on B60I.