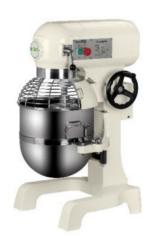

## **PLANETARY MIXER B40K**

**SKU:** B40K

dimensions (mm)

Net weight (Kg)

Gross weight (Kg)

**Packaging** 

dimensions (mm)

Machine for different types of dough such as pizza, bread, biscuits, croissants, brioches, cream puffs, sponge cake, shortcrust pastry, meringues, purees, various sauces, whipped cream, etc.. Casing coated with scratch-proof paint - bowl, whisk and grilled lid in stainless steel AISI 304 - hook and spatula in aluminium - microswitch on bowl and lid - removable bowl - quick tool connection - 3-speed mechanical transmission with gear system - motor protection.