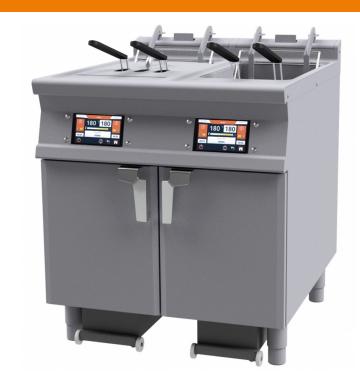

## 90 IPERLOTUS **ELECTRIC ELECTRONIC FRYER**

Electric electronic Fryer with a 7" TouchScreen. Conservation at 110 °C and preworking at 160 °C with or without Melting. Possibility to store in the memory up to 100 programs. Oil presence sensor and maximum level sensor. 2 pump for filter the hot oil max 180°C, Tank cleaning, Tank emptying. 4 Lifter for baskets integrated. 2 bowl 25 lts cm.31x51x33h - 4 baskets cm.13,5x45x21h. 2 Sieve and lid for pan. 2 Oil collection basin with support on wheels with sieve 5 microns (pcs.100 included). Production: 70 kg/h (included 1 Head end filler strip mod.TPA-9)

## 90 IPERLOTUS ELECTRIC ELECTRONIC FRYER

MODEL: F2/25-98ETDPS
DIMENSIONS: cm. 80x 90x 90h

ELECTRIC POWER: 45,3 kWVOLTAGE:  $400V\sim3N$ FREQUENCY: 50/60 Hz

kg: 166 m<sup>3</sup>: 1.047 mm: 830x970x1300