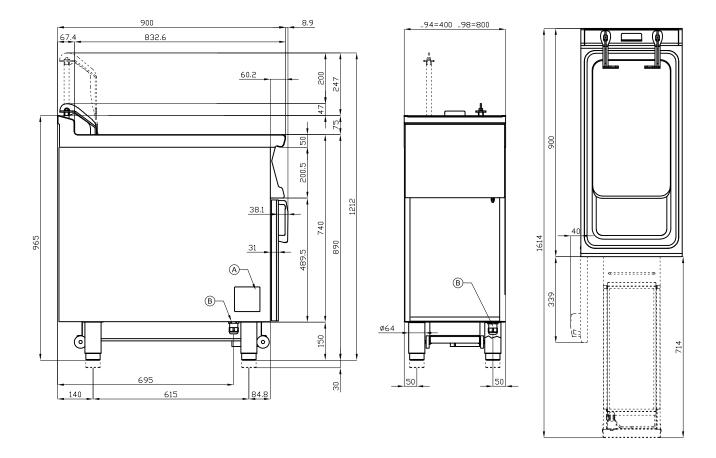

## 90 IPERLOTUS ELECTRIC ELECTRONIC FRYER

MODEL: F2/25-98ETDPS
DIMENSIONS: cm. 80x 90x 90h

ELECTRIC POWER: 45,3 kWVOLTAGE:  $400V\sim3N$ FREQUENCY: 50/60 Hz

kg: 166 m<sup>3</sup>: 1.047 mm: 830x970x1300