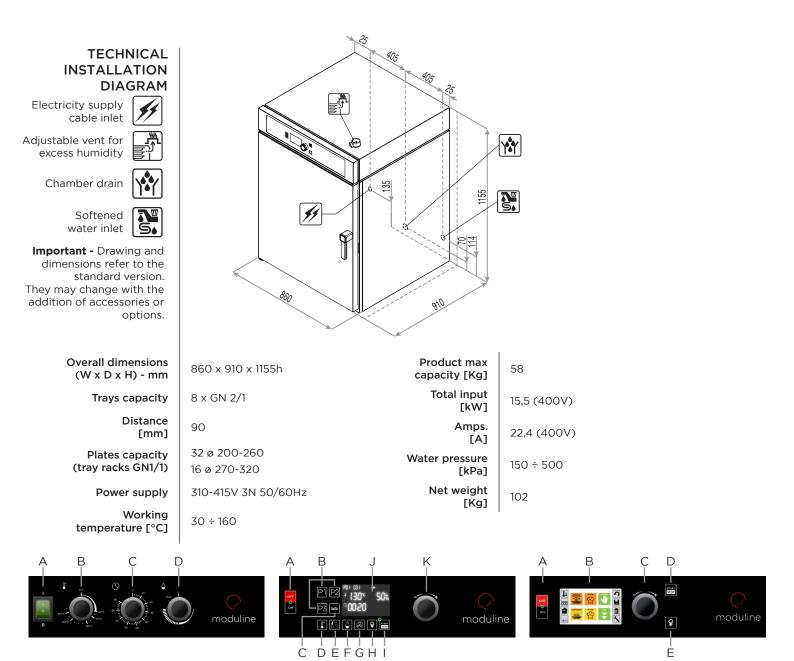

## C Version

- A ON/OFF switch
- B Cavity temperature knob
- C Time setting knob
- D Cavity humidity control knob
- **D** Version
- A ON/OFF switch
- B Pre-set program keys
- C Holding function key
- D Cavity temperature control key
- E Time / core probe control key
- F Cavity humidity control key
- G Fan speed control key (optional)
- H Cavity light key
- I Start/stop key
- J Display
- K Encoder knob

### E Version

- A ON/OFF switch
- B Display Touch Screen
- C Setting knob and select "ENTER"
- D "START/STOP" button
- E Chamber light button