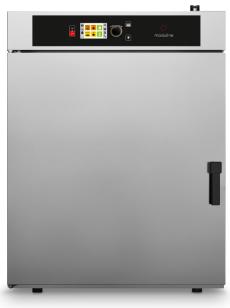

# RETHERM RRO082C/D/E

Regeneration oven to reheat refrigerated (+3°C) and frozen food (-18°C)

| CONSTRUCTION           | • Tightness chamber with radiused corners                                                                                                                                           | STANDARD SUPPLY                                                                                                                                                                                                                                             |
|------------------------|-------------------------------------------------------------------------------------------------------------------------------------------------------------------------------------|-------------------------------------------------------------------------------------------------------------------------------------------------------------------------------------------------------------------------------------------------------------|
| FEATURES               | • Total thermic insulation with rock or glass wool                                                                                                                                  |                                                                                                                                                                                                                                                             |
|                        | • Long lasting front seal, made up of food-grade<br>and high-heat resistant silicone                                                                                                | • Removable GN 2/1 tray racks                                                                                                                                                                                                                               |
|                        | <ul> <li>Removable side racks to facilitate cleaning</li> </ul>                                                                                                                     |                                                                                                                                                                                                                                                             |
|                        | <ul> <li>Direct water system connection</li> </ul>                                                                                                                                  | OPTIONS & ACCESSORIES                                                                                                                                                                                                                                       |
|                        | <ul> <li>Internal drain for easy cleaning</li> </ul>                                                                                                                                | _                                                                                                                                                                                                                                                           |
|                        | <ul> <li>Ventilated heating provided by high efficiency<br/>protected heating elements</li> </ul>                                                                                   | U Supports<br>Oven rack GN 2/1                                                                                                                                                                                                                              |
|                        | <ul> <li>Snap-shut door with internal glass</li> </ul>                                                                                                                              | Normal or folding transport trolleys<br>for oven racks                                                                                                                                                                                                      |
|                        | • Adjustable feet                                                                                                                                                                   | Concealed water storage tank                                                                                                                                                                                                                                |
|                        | <ul> <li>Easy access to facilitate maintenance and</li> </ul>                                                                                                                       | Door for reverse opening                                                                                                                                                                                                                                    |
| FUNCTIONAL<br>FEATURES | repair                                                                                                                                                                              | <ul> <li>Single-point core probe (for D and E versions)</li> <li>Automatic humidity vent (Climachef - only for D and E versions)</li> <li>Multipoint core probe (only for D and E versions)</li> <li>Speedgrade fan speed reduction system (only</li> </ul> |
|                        | <ul> <li>Control panel of temperature, time and<br/>humidity. Electromechanical (C), electronic<br/>with digital display (D) or electronic with LCD<br/>touch-screen (E)</li> </ul> |                                                                                                                                                                                                                                                             |
|                        | <ul> <li>Simplified, user-friendly controls</li> </ul>                                                                                                                              | for D and E versions)<br>External hand shower                                                                                                                                                                                                               |
|                        | • Operating temperature 30°C ÷ 160°C                                                                                                                                                | USB port saving device HACCP (only for D and E versions)                                                                                                                                                                                                    |
|                        | <ul> <li>Intelligent temperature decrease in the cavity</li> </ul>                                                                                                                  |                                                                                                                                                                                                                                                             |
|                        | at the end of the regenerating cycle allows                                                                                                                                         | Glass door and lighting                                                                                                                                                                                                                                     |
|                        | a perfect warm holding (only for D and E versions)                                                                                                                                  | □ Trays<br>□ Grids                                                                                                                                                                                                                                          |
|                        | Manual humidity vent                                                                                                                                                                | Side racks 600x400                                                                                                                                                                                                                                          |
|                        | <ul> <li>Periodic reversal of direction of rotation<br/>of the fans for better air distribution</li> </ul>                                                                          | Needle core probe, thin (only for D and E versions)                                                                                                                                                                                                         |
|                        | <ul> <li>Automatic stopping of fans when the door<br/>is opened</li> </ul>                                                                                                          | <ul><li>One Touch software</li><li>Water filter system</li></ul>                                                                                                                                                                                            |
|                        | • End-of-cycle buzzer                                                                                                                                                               |                                                                                                                                                                                                                                                             |
|                        | <ul> <li>Chamber with safety thermostat</li> </ul>                                                                                                                                  |                                                                                                                                                                                                                                                             |
|                        | • Delayed start timer (only for D and E versions)                                                                                                                                   |                                                                                                                                                                                                                                                             |
| MODULINESRL            |                                                                                                                                                                                     |                                                                                                                                                                                                                                                             |